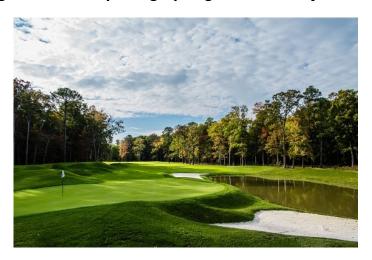

Links is one of golf's most anticipated openings—an 18-hole championship layout that plays through trees and rolling terrain. It reprises famous golf holes, such as the island green at Sawgrass and the "Biarritz" hole at Yale Golf Club. Links is open to private members and guests of Inn at Perry Cabin only.